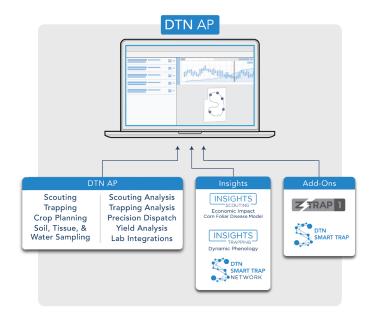

# A set of tools built to meet your needs.

The DTN Agronomic Platform (AP) is a comprehensive agronomic software tool that integrates precision ag technology into a single, easy-to-use interface. Get just the functionality you need by selecting from the DTN AP's tool packages:

#### DTN AP

Essential management tools in a single package: Scouting, Crop Planning, Trapping Management, Soil Sampling.

DTN Agronomic Insights
Critical intelligence for scouting and
trapping with imagery to support your
best decisions: growth stage models,
degree days, economic impact,
disease models, field risk report,
and satellite imagery.

DTN Specialty Agronomic Insights Add additional insights per acre to help you make the best decisions: degree days, chill hours, phenology models, Dynamic Phenology™ models, and satellite imagery.

#### Add-Ons

Get even better data from your field by adding on additional equipment.

Scouting

Trapping

Crop Planning

Soil, Tissue, and Water Sampling

Scouting Analysis

Trapping Analysis

Precision Dispatch

Lab Integrations