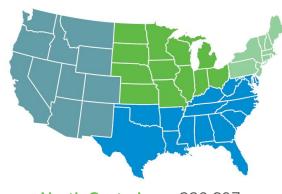

#### National Circulation: 380,000

| North Central:    | 220,607 |
|-------------------|---------|
| South:            | 132,631 |
| Mountain/Pacific: | 19,520  |
| New England:      | 7,210   |