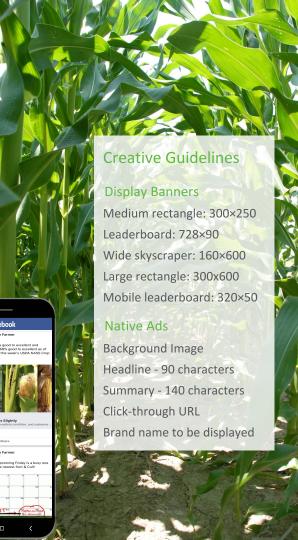

### **Run of Network**

 275,130
 Unique Visitors

 2,874,265
 Page Views

CPM: \$35 net

|         | d Banner<br>nent Sizes: |
|---------|-------------------------|
| 300x250 | 970x90                  |
| 728×90  | 300×600                 |
| 160×600 | 320x50                  |

#### Expandables

- 728x90 expands to 728x315
- 300x250 expands to
   600x250
- 300x600 expands to 600x600
   CPM: \$60 net

#### Pushdown

CPM: \$60 net

- 970x90 expands to 970x415

#### Light-Box

 300x250 expands to full screen
 Features video player
 CPM: \$60 net

#### Mobile adhesion banner

The ad unit appears and remains at the base of the page while users are browsing CPM: \$65 net