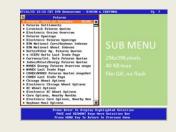

#### **DTN Professional Satellite**

- Delivered via satellite to paid subscribers
- Not limited to broadband connections, allowing us to reach virtually any producer

#### Ad Sizes:

- Banner: 640x48
- Sub menu: 296x396
- Landing page: 640x460
- Forced front page: 640x460
- Screen saver: 640x460

\$1,900 \$2,100