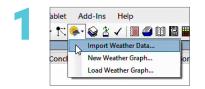

Right click on import current weather or click on the icon.

- Select DTN LLC from the drop down.
- Enter your import preferences.
- Click on the settings button.
- Insert your unique ID provided by DTN and click OK.