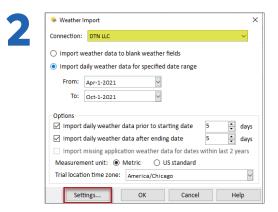

Right click on import current weather or click on the icon.

- Select DTN LLC from the drop down.
- Enter your import preferences.
- Click on the settings button.
- Insert your unique ID provided by DTN and click OK.